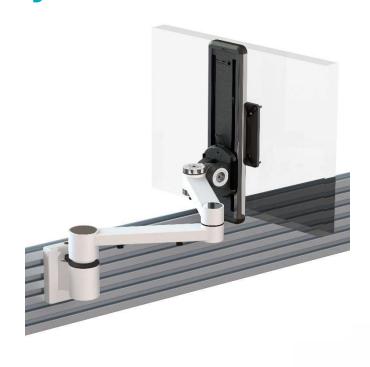

## XSTREAM dual beam arm with front end ratchet adjustment and tool rail fixing

## **Product Specification**

| Product code          | XSTREAMCOMB08W - white                              |  |
|-----------------------|-----------------------------------------------------|--|
| Weight capacity       | 10kg                                                |  |
| Max forward extension | 455mm                                               |  |
| VESA                  | 75mm & 100mm VESA compliant                         |  |
| Movement              | Height adjustment, tilt, swivel, rotation and reach |  |
| Height adjustment     | Max height adjustment 135mm from desk top           |  |
| Fixings               | Tool rail fixing                                    |  |

## **Additional Information**

| Single beam arm with manual height adjustment        |  |
|------------------------------------------------------|--|
| Additional +/- 70mm available with ratchet mechanism |  |
| Lockable quick release VESA function                 |  |
| Compact – folds back into a space of 40mm            |  |
| Silver – XSTREAMCOMB08S - RAL code 9006              |  |
| White – XSTREAMCOMB08W - RAL code 9010               |  |
| Black – XSTREAMCOMB08B - RAL code 9005               |  |